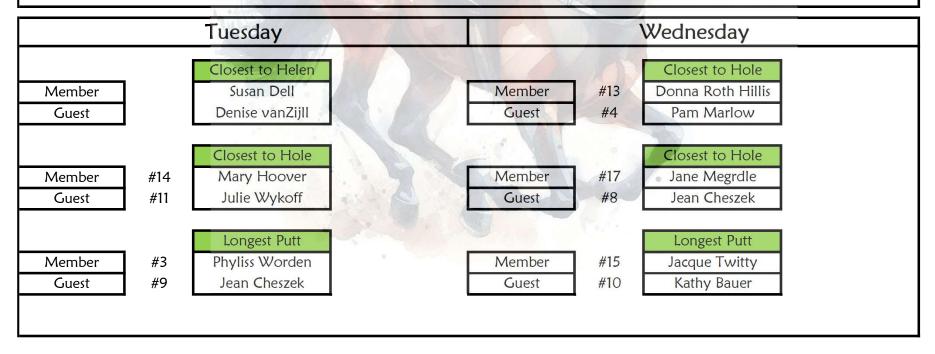

| Secretariat '73    |       |                                    |  |  |
|--------------------|-------|------------------------------------|--|--|
| 1st PLACE          | \$200 | Janey Clausen & Jean Cheszek       |  |  |
| 2nd PLACE          | \$150 | Lynda Coville & Marian Rosenwasser |  |  |
| 3RD PLACE          | \$100 | Ann Martin & Brenda Creel          |  |  |
| 4TH PLACE          | \$75  | Lori Stegink & Lana Onsted         |  |  |
| Seattle Slew '77   |       |                                    |  |  |
| 1st PLACE          | \$200 | Cathy Quesnell & Leann Biesterfelt |  |  |
| 2nd PLACE          | \$150 | Donna Watson & Denise vanZijll     |  |  |
| 3RD PLACE          | \$100 | Linda Schauer & Peggy Weisbeck     |  |  |
| 4TH PLACE          | \$75  | Kim Cox & Deb Sherman              |  |  |
| Seattle Slew '79   |       |                                    |  |  |
| 1st PLACE          | \$200 | Debbie McMullin & Jennie Renschler |  |  |
| 2nd PLACE          | \$150 | Donna Roth Hillis & Jane Farmer    |  |  |
| 3RD PLACE          | \$100 | Dianne Anderson & Charlotte Graham |  |  |
| 4TH PLACE          | \$75  | Melanie Bassham & Donna Lura       |  |  |
| Sunday Silence '89 |       |                                    |  |  |
| 1st PLACE          | \$200 | Jacque Twitty & Jeanne Jensen      |  |  |
| 2nd PLACE          | \$150 | Marianne Wicks & Linda Stice       |  |  |
| 3RD PLACE          | \$100 | Carolyn Harville & Char Burrill    |  |  |
| 51.012.02          | •     |                                    |  |  |

Derby in the Desert - MPWGA Member Guest 2025 March 10-12, 2025

| Silver Charm '97 |       |                                   |  |  |
|------------------|-------|-----------------------------------|--|--|
| 1st PLACE        | \$200 | Susan Dell & Sally Drennen        |  |  |
| 2nd PLACE        | \$150 | Connie Maslowski & Ginger Edwards |  |  |
| 3RD PLACE        | \$100 | Judy Grow & Sue Klas              |  |  |
| 4TH PLACE        | \$75  | Phyliss Worden & Sue Myer         |  |  |
| Street Sense '07 |       |                                   |  |  |
| 1st PLACE        | \$200 | Debbie Mielke & Vera Robl         |  |  |
| 2nd PLACE        | \$150 | Terry Kelly & Kathy Bauer         |  |  |
| 3RD PLACE        | \$100 | Mary Clark & Joanne Oliver        |  |  |
| 4TH PLACE        | \$75  | Debbie Ogle & Julie Wykoff        |  |  |
|                  |       | Course Contests                   |  |  |