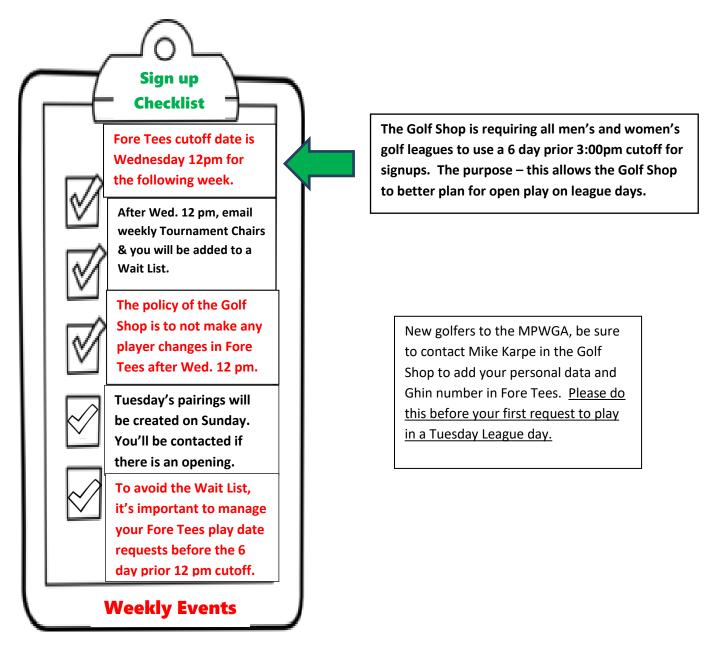

# Signing up for Tuesday Play-Days Online

You may sign up when the play days are available online. *Sign up deadline is Wednesday by 12 pm the week before the play day.* 

**Note:** The Weekly Events Chair will send the pairings via email to all members several days before the event. If there are any necessary additions or deletions, she will send a revised pairings sheet to all members. You can also find the Tuesday pairings on our website under Pairings.

#### If you need to cancel after Wednesday the week before your event, please notify the Weekly Events Chair. If you cancel the morning of an event, please notify the appropriate golf shop so you won't be charged the \$5 fee.

#### **Checklist for Weekly Events Signups:**