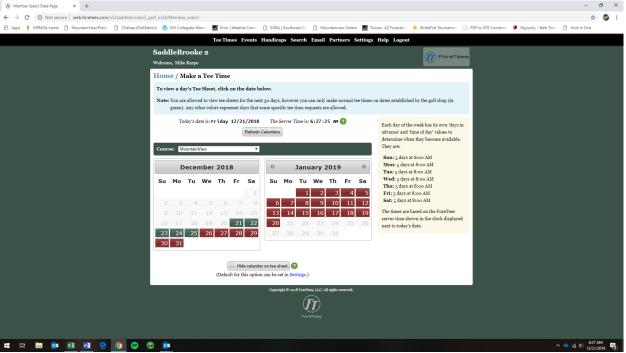

#### You must have a homeowners' card for HOA #2 before you can use ForeTees.

- 1 Once logged into the site, click on Tee Times.
- 2 Then Click on "Make, Change or View Tee Times" you should come to a screen like you
- see below:

3–Any date that is in **GREEN** is an active tee sheet and you can select any tee time that is available.

4– Any date that is in **RED** is available for a Lottery Request – just select the day you want to play.

5– Once you select the day, click Lottery and then New Request – It will take you to a screen like this:

| Member Lottery Page × +                                                              |                                                                                                                         | - a ×                                                                             |  |
|--------------------------------------------------------------------------------------|-------------------------------------------------------------------------------------------------------------------------|-----------------------------------------------------------------------------------|--|
| ← → C (① Not secure   web.foretees.com/v5/saddlebrooke2_golf_m24/Member_lott         |                                                                                                                         | 女 🧶 🗄                                                                             |  |
| 🛗 Apps 🕴 MPMGA home 🗋 MountainView/Prese: 🗋 Chelsea (GolfAdmin) 🔞 MV Collegiate Wome | 🔜 Error   Weather Under 🗋 SGRA   Southwest Go 🗋 Mountainview Niners 🔜 Tucson, AZ Forecast   🧕 🏵                         | BirdieFire Tournamer: 🕖 PDF to JPG Converter 🔮 Paylocity - Web Time 🗋 Hole In One |  |
| Tee Times Events Handleaps Search Email Partners Settings Help Logout                |                                                                                                                         |                                                                                   |  |
|                                                                                      |                                                                                                                         | (T) ForeTees                                                                      |  |
|                                                                                      |                                                                                                                         |                                                                                   |  |
| Home / Lottery Re                                                                    | egistration                                                                                                             |                                                                                   |  |
|                                                                                      | Lottery Registration                                                                                                    |                                                                                   |  |
|                                                                                      | Provide the requested information below and click on "Continue" to continue, or<br>"Go Back" to return without changes. |                                                                                   |  |
|                                                                                      | NOTE: Only the person that originated the request will be allowed to cancel it or change these values.                  |                                                                                   |  |
|                                                                                      | Date: Sunday 1/6/2019 Course: MountainView                                                                              |                                                                                   |  |
|                                                                                      | Preferred Course: MountainView •                                                                                        |                                                                                   |  |
|                                                                                      | Try the other course if times not<br>available?: No                                                                     |                                                                                   |  |
|                                                                                      | Time and Tee Requested: 8:00 AM Front                                                                                   |                                                                                   |  |
|                                                                                      | Number of consecutive tee times you                                                                                     |                                                                                   |  |
|                                                                                      | wish to request: 1                                                                                                      |                                                                                   |  |
|                                                                                      | Number of hours/minutes before this<br>time you will accept: 2 hrs                                                      |                                                                                   |  |
|                                                                                      | Number of hours/minutes after this                                                                                      |                                                                                   |  |
|                                                                                      | time you will accept: 2 hrs •                                                                                           |                                                                                   |  |
|                                                                                      | Go Back Continue                                                                                                        |                                                                                   |  |
|                                                                                      |                                                                                                                         |                                                                                   |  |
|                                                                                      |                                                                                                                         |                                                                                   |  |
|                                                                                      |                                                                                                                         |                                                                                   |  |
|                                                                                      |                                                                                                                         |                                                                                   |  |
|                                                                                      |                                                                                                                         |                                                                                   |  |
| 📲 Ħ 📷 🔯 🗷 🖬 🔁 🧿 😂 🗈 🔯                                                                |                                                                                                                         | ^ 🥌 🦧 ⊄8) 🔂 630 AM<br>12/21/2018 🕎                                                |  |