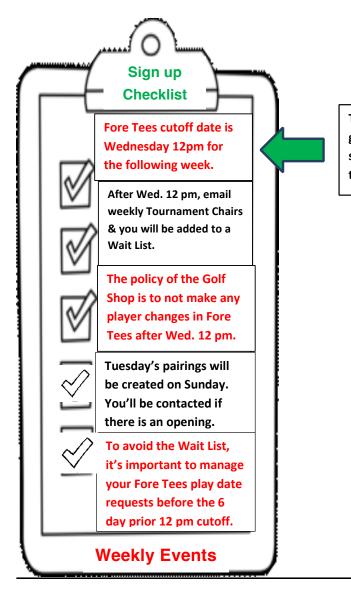

# **Checklist for Weekly Events Signups:**

The Golf Shop is requiring all men's and women's golf leagues to use a 6 day prior 3:00pm cutoff for signups. The purpose – this allows the Golf Shop to better plan for open play on league days.

#### If you need to cancel after Wednesday the week before your event, please notify the Weekly Events Chair. If you cancel the morning of an event, please notify the appropriate golf shop so you won't be charged the \$5 fee.

# Signing up for Tuesday Play-Days Online

You may sign up **28 days** in advance. **Sign up deadline is Wednesday by 12 pm the week before the play day.** 